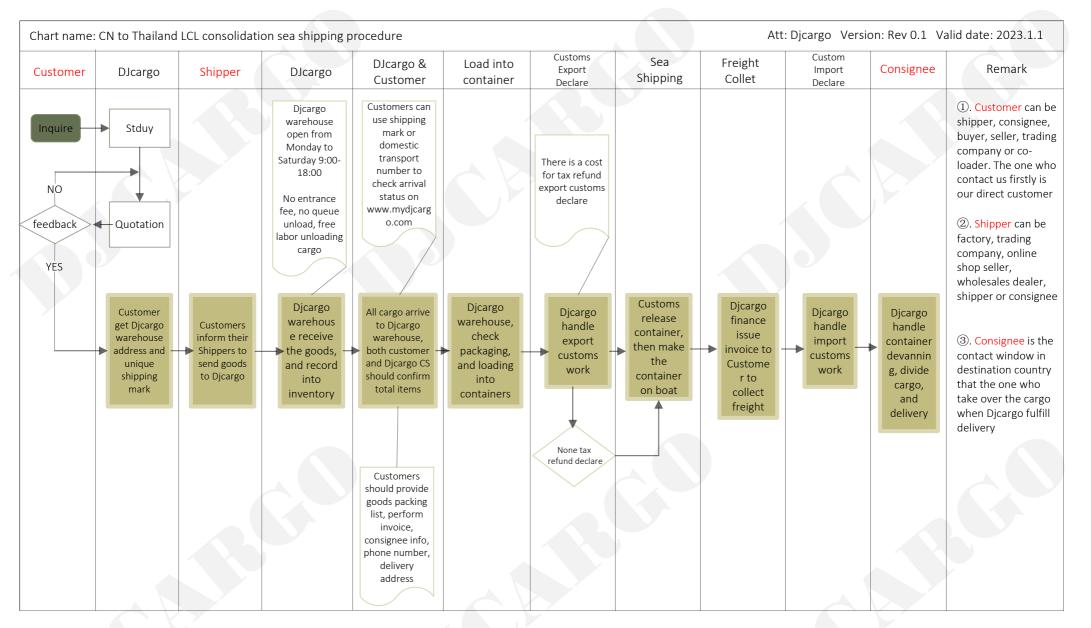

## Comment:

1. Every deal should confirm a series process and price by both parties before conducting the shipment.

2. LCL consolidation shipping, start from Djcargo warehouse for loading, shipping mark must stick or write down on each out side packaging of the goods before sending to Djcargo warehouse

3. Customer can check goods arrival status in djcargo warehouse, use shipping mark to check in inventory system www.mydjcargo.com

4. When cargo ready for shipping, customer should provide goods packing list and perform invoice, and consignee information

5. Djcargo finance would issue invoice to customer to collect freight cost

6. Container reach to Thailand, Djcargo handle import customs declaration, devanning, and delivery We can do China export tax refund customs declaration