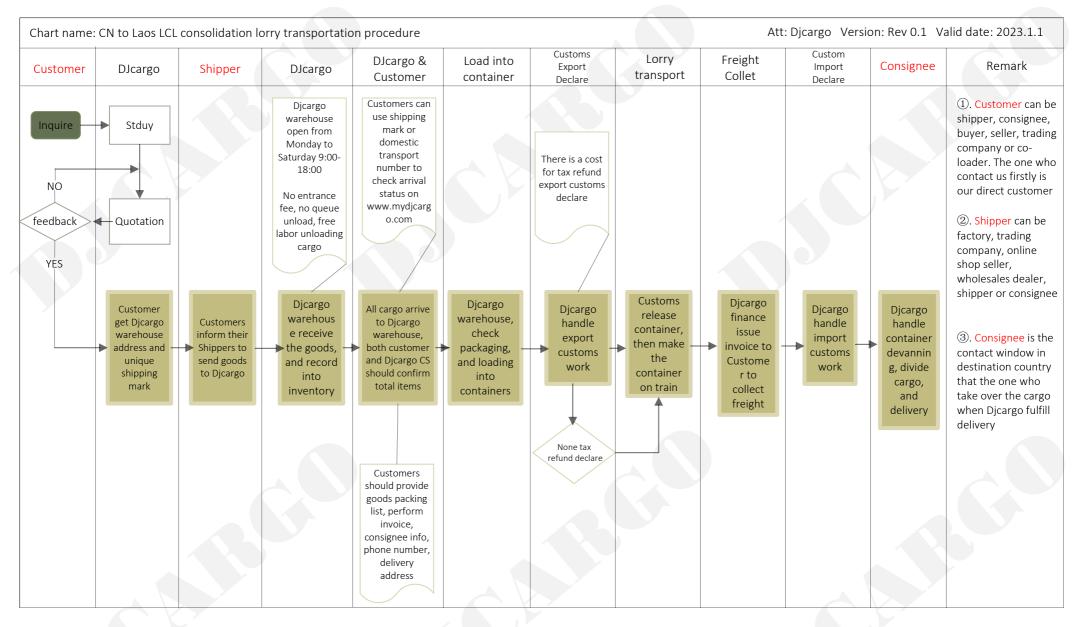

## Comment:

- 1. Every deal should confirm a series process and price by both parties before conducting the shipment.
- 2. LCL consolidation shipping, start from Djcargo warehouse for loading, shipping mark must stick or write down on each out side packaging of the goods before sending to Dicargo warehouse
- 3. Customer can check goods arrival status in djcargo warehouse, use shipping mark to check in inventory system www.mydjcargo.com
- 4. When cargo ready for shipping, customer should provide goods packing list and perform invoice, and consignee information
- 5. Dicargo finance would issue invoice to customer to collect freight cost
- 6. Container reach to Laos, Dicargo handle import customs declaration, devanning, and delivery