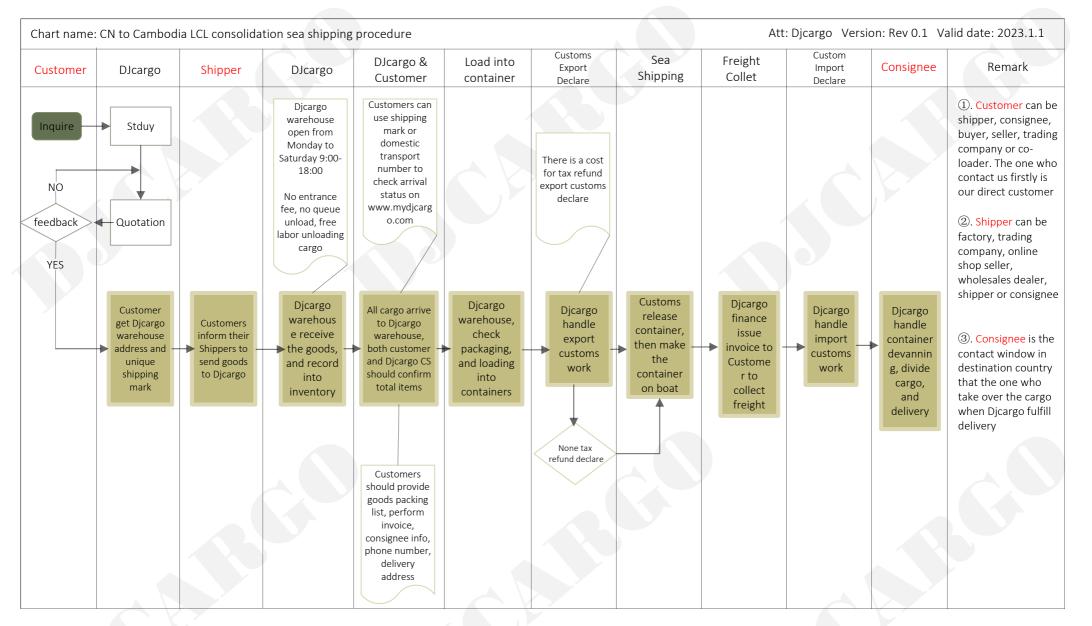

## Comment:

1. Every deal should confirm a series process and price by both parties before conducting the shipment.

2. LCL consolidation shipping, start from Djcargo warehouse for loading, shipping mark must stick or write down on each out side packaging of the goods before sending to Djcargo warehouse

3. Customer can check goods arrival status in djcargo warehouse, use shipping mark to check in inventory system www.mydjcargo.com

4. When cargo ready for shipping, customer should provide goods packing list and perform invoice, and consignee information

5. Djcargo finance would issue invoice to customer to collect freight cost

6. Container reach to Cambodia, Djcargo handle import customs declaration, devanning, and delivery We can do China export tax refund customs declaration