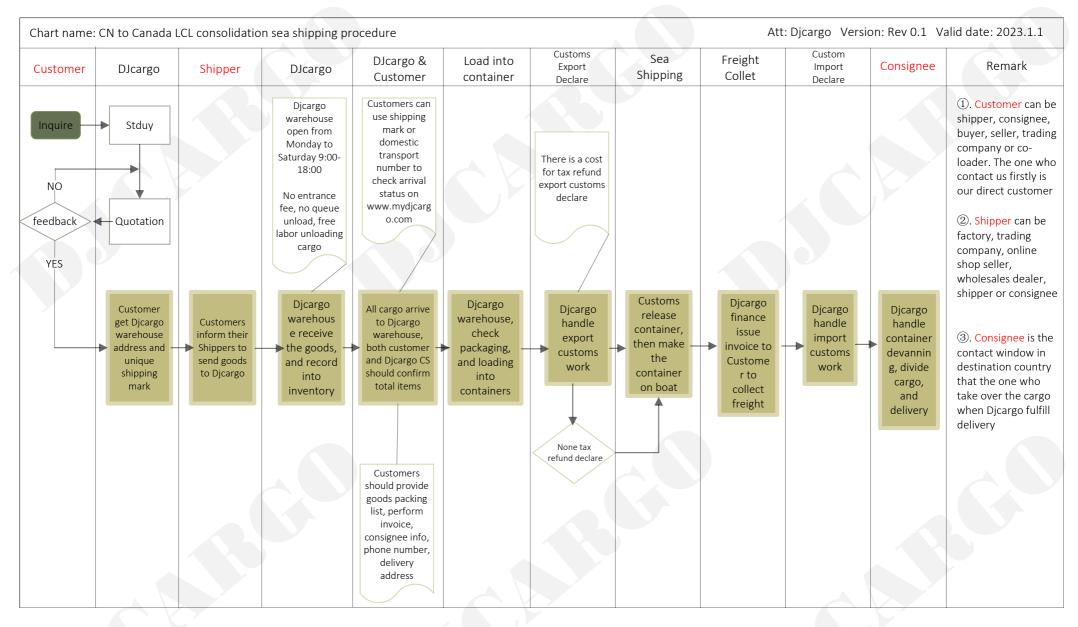

## Comment:

- 1. Every deal should confirm a series process and price by both parties before conducting the shipment.
- 2. LCL consolidation shipping, start from Djcargo warehouse for loading, shipping mark must stick or write down on each out side packaging of the goods before sending to Djcargo warehouse
- 3. Customer can check goods arrival status in djcargo warehouse, use shipping mark to check in inventory system www.mydjcargo.com
- 4. When cargo ready for shipping, customer should provide goods packing list and perform invoice, and consignee information
- 5. Dicargo finance would issue invoice to customer to collect freight cost
- 6. Container reach to Canada, Dicargo handle import customs declaration, devanning, and delivery